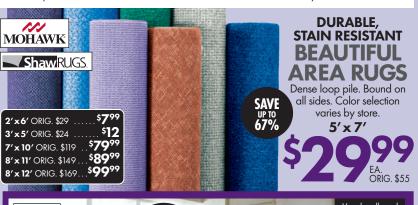

### FLOORING & FURNITURE SAVINGS FEB. 12<sup>TH</sup> THRU FEB. 23<sup>RD</sup> ONLY!

Corner-blocked frame. Attached back and loose seat cushions. High-resiliency foam cushions wrapped in thick poly fiber. Platform foundation system resists sagging 3x better than spring system. Smooth platform foundation maintains tight, wrinkle-free look without dips or sags.