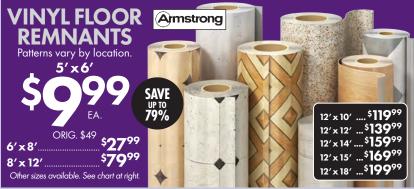

gging 3x better than spring system. Smooth platform foundation maintains tight, wrinkle-free look without dips or sags.

| Α | #839 | Abinger: Smoke or Natural          | 89"W x 38"D x 39"H | \$399.99 |
|---|------|------------------------------------|--------------------|----------|
| В | #310 | Mahoney: Pebble or Chocolate       | 69"W x 38"D x 37"H | \$399.99 |
| С | #750 | Darcy: Blue, Cobblestone, or Black | 89"W x 37"D x 38"H | \$479.99 |
| D | #295 | Norlou: Flannel                    | 81"W x 38"D x 36"H | \$449.99 |
| E | #285 | Stairatt: Gravel or Anchor         | 86"W x 38"D x 39"H | \$449.99 |
| F | #122 | Gleston: Onyx with Nailhead        | 84"W x 38"D x 37"H | \$499.99 |

### NO CREDIT NEEDED PAYMENT PLANS

Apply on our website or in-store
rosesflooringandfurniture.com







# POWER DOUBLE RECLINING LOVESEAT WITH CONSOLE OR POWER RECLINING SOFA WITH DROP DOWN TABLE



This **Fyne-Dyme** POWER set with faux leather upholstery upgrades your living room into an entertainment hub. Luxury and high tech with charging options, cup holders and storage arms. LED lights create an even cooler vibe for family movie nights and gaming. Bluetooth audio on loveseat. Cool diamond stitching recall the aesthetics of luxury automobiles. One touch power control with adjustable headrest and USB plug-in, flip up lights and AC power/USB plug-ins. Double reclining POWER sofa measures a comfy 85"W x 43"D x 43"H.

Reclining POWER loveseat with console measures

74"W x 43"D x 43"H.

ORIG. \$2299

### Shop Online at rosesflooringandfurniture.com



## HERRINGBONE CHENILLE \$ 10999 U-SHA