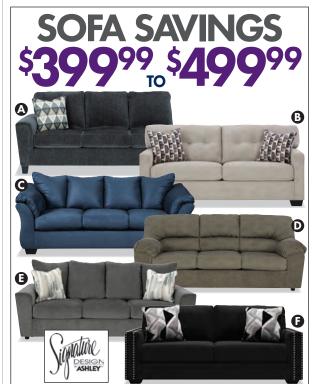

### FLOORING & FURNITURE SAVINGS FEB. 12<sup>TH</sup> THRU FEB. 23<sup>RD</sup> ONLY!

Corner-blocked frame. Attached back and loose seat cushions. High-resiliency foam cushions wrapped in thick poly fiber. Platform foundation system resists sagging 3x better than spring system. Smooth platform foundation maintains tight, wrinkle-free look without dips or sags.

| Α | #839 | Abinger: Smoke or Natural          | 89"W x 38"D x 39"H | \$399.99 |
|---|------|------------------------------------|--------------------|----------|
| В | #310 | Mahoney: Pebble or Chocolate       | 69"W x 38"D x 37"H | \$399.99 |
| С | #750 | Darcy: Blue, Cobblestone, or Black | 89"W x 37"D x 38"H | \$479.99 |
| D | #295 | Norlou: Flannel                    | 81"W x 38"D x 36"H | \$449.99 |
| E | #285 | Stairatt: Gravel or Anchor         | 86"W x 38"D x 39"H | \$449.99 |
| F | #122 | Gleston: Onyx with Nailhead        | 84"W x 38"D x 37"H | \$499.99 |