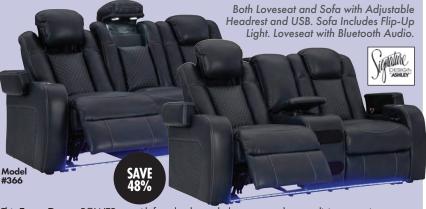

# POWER DOUBLE RECLINING LOVESEAT WITH CONSOLE OR POWER RECLINING SOFA WITH DROP DOWN TABLE

This **Fyne-Dyme** POWER set with faux leather upholstery upgrades your living room into an entertainment hub. Luxury and high tech with charging options, cup holders and storage arms. LED lights create an even cooler vibe for family movie nights and gaming. Bluetooth audio on loveseat. Cool diamond stitching recall the aesthetics of luxury automobiles. One touch power control with adjustable headrest and USB plug-in, flip up lights and AC power/USB plug-ins. Double reclining POWER sofa measures a comfy 85"W x 43"D x 43"H.

Reclining POWER loveseat with console measures

74"W x 43"D x 43"H.

ORIG. \$2299