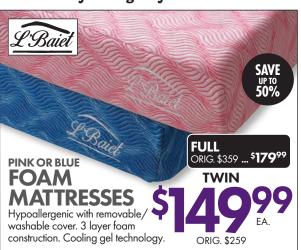

s sagging 3x better than spring system. Smooth platform foundation maintains tight, wrinkle-free look without dips or sags.

| Α | #839 | Abinger: Smoke or Natural          | 89"W x 38"D x 39"H | \$399.99 |
|---|------|------------------------------------|--------------------|----------|
| В | #310 | Mahoney: Pebble or Chocolate       | 69"W x 38"D x 37"H | \$399.99 |
| С | #750 | Darcy: Blue, Cobblestone, or Black | 89"W x 37"D x 38"H | \$479.99 |
| D | #295 | Norlou: Flannel                    | 81"W x 38"D x 36"H | \$449.99 |
| E | #285 | Stairatt: Gravel or Anchor         | 86"W x 38"D x 39"H | \$449.99 |
| F | #122 | Gleston: Onyx with Nailhead        | 84"W x 38"D x 37"H | \$499.99 |

### NO CREDIT NEEDED PAYMENT PLANS

Apply on our website or in-store
rosesflooringandfurniture.com







# POWER DOUBLE RECLINING LOVESEAT WITH CONSOLE OR POWER RECLINING SOFA WITH DROP DOWN TABLE



This **Fyne-Dyme** POWER set with faux leather upholstery upgrades your living room into an entertainment hub. Luxury and high tech with charging options, cup holders and storage arms. LED lights create an even cooler vibe for family movie nights and gaming. Bluetooth audio on loveseat. Cool diamond stitching recall the aesthetics of luxury automobiles. One touch power control with adjustable headrest and USB plug-in, flip up lights and AC power/USB plug-ins. Double reclining POWER sofa measures a comfy 85"W x 43"D x 43"H.

Reclining POWER loveseat with console measures

74"W x 43"D x 43"H.

ORIG. \$2299

### Shop Online at rosesflooringandfurniture.com



## HERRINGBONE CHENILLE \$ 10999 U