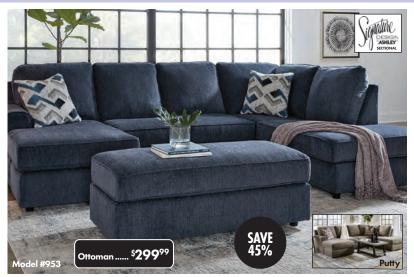

## HERRINGBONE CHENILLE \$ 10999 U-SHAPED SECTIONAL Complete your at-home retreat with the Albar casually

Complete your at-home retreat with the **Albar** casually chic sectional with chaise. The luxe herringbone chenille

ORIG. \$1999

upholstery is indulgently plush to the touch. With its clean-lined construction, this sectional seamlessly pairs with contemporary aesthetics, making it an ideal centerpiece for your curated space. Attached back and loose seat cushions made from high-resiliency foam. Accent pillows included. Available in 953-02 Cobalt or 294-02 Putty.