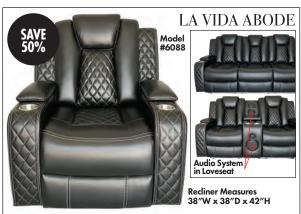

### LUXURY POWER RECLINER

Ultra padded headrest & seat cushions for ultimate luxury. Cup holders. Push button control. Storage in arms and opulent accent stitching.

Also available in Double
Reclining Loveseat w/Console
OR POWER Double Reclining
Sofa w/Drop Down Table
\$1299
FA

\$4999 ORIG. \$999