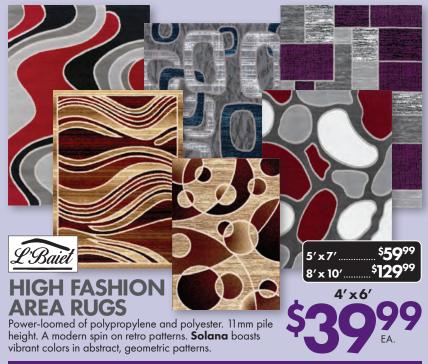

sagging 3x better than spring system. Smooth platform foundation maintains tight, wrinkle-free look without dips or sags.

| Α | #839 | Abinger: Smoke or Natural          | 89"W x 38"D x 39"H | \$399.99 |
|---|------|------------------------------------|--------------------|----------|
| В | #310 | Mahoney: Pebble or Chocolate       | 69"W x 38"D x 37"H | \$399.99 |
| С | #750 | Darcy: Blue, Cobblestone, or Black | 89"W x 37"D x 38"H | \$479.99 |
| D | #295 | Norlou: Flannel                    | 81"W x 38"D x 36"H | \$449.99 |
| E | #285 | Stairatt: Gravel or Anchor         | 86"W x 38"D x 39"H | \$449.99 |
| F | #122 | Gleston: Onyx with Nailhead        | 84"W x 38"D x 37"H | \$499.99 |

### NO CREDIT NEEDED PAYMENT PLANS

Apply on our website or in-store
rosesflooringandfurniture.com







# POWER DOUBLE RECLINING LOVESEAT WITH CONSOLE OR POWER RECLINING SOFA WITH DROP DOWN TABLE



This **Fyne-Dyme** POWER set with faux leather upholstery upgrades your living room into an entertainment hub. Luxury and high tech with charging options, cup holders and storage arms. LED lights create an even cooler vibe for family movie nights and gaming. Bluetooth audio on loveseat. Cool diamond stitching recall the aesthetics of luxury automobiles. One touch power control with adjustable headrest and USB plug-in, flip up lights and AC power/USB plug-ins. Double reclining POWER sofa measures a comfy 85"W x 43"D x 43"H.

Reclining POWER loveseat with console measures

74"W x 43"D x 43"H.

ORIG. \$2299

### Shop Online at rosesflooringandfurniture.com



## HERRINGBONE CHENILLE \$ 10999 U-S