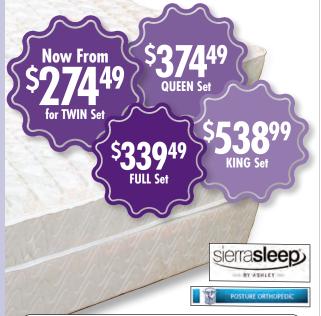

#### **FOR EXAMPLE: ASHLEY M695**

|           | TWIN                           | FULL                              | QUEEN                             | KING            |
|-----------|--------------------------------|-----------------------------------|-----------------------------------|-----------------|
| MATTRESS  | \$ <b>209</b> 99               | \$ <b>249</b> 99                  | \$ <b>279</b> 99                  | \$40999         |
| BOXSPRING | NOW \$6450                     | NOW<br>\$ <b>89</b> <sup>50</sup> | NOW<br>\$ <b>94</b> <sup>50</sup> | NOW<br>\$129    |
| SET       | NOW<br>\$274 <sup>49</sup> set | NOW \$339 <sup>49</sup> set       | NOW<br>\$374 <sup>49</sup><br>set | NOW \$53899 set |

LOWEST PRICES ON TWIN, FULL, QUEEN, & KING MATTRESSES!