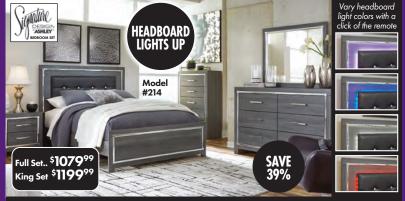

SET INCLUDES HEADBOARD, FOOTBOARD, RAILS, DRESSER, AND NIGHTSTAND

### ASHLEY 5 PC QUEEN \$ 109999 BEDROOM SET

Lodanna set features modern gray finish with replicated wood grain. Accented with chrome details. Large scaled chrome handle with faceted details. Headboards are accented with LED lighting and include a remote for color and brightness options. Included remote holder discreetly keeps light remote accessible. Headboards are accented with faux crystal tufted black upholstery. With remote can

make headboard light up lavender, blue, white or red, as the mood suits you.