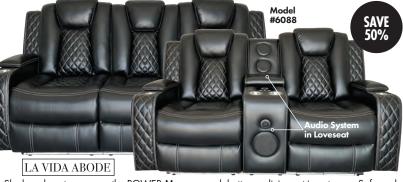

## POWER DOUBLE RECLINING LOVESEAT WITH CONSOLE OR POWER DOUBLE RECLINING SOFA W/DROP DOWN TABLE

Sleek and contemporary, the POWER **Magnus** push button reclining set is a stunner. Sofa and loveseat each offer one-touch push button power control, cup holders, full padded outside arms and backs, and USB/USB-C charging switches. Double reclining sofa also features drop down table, dimmable reading lights, plus

pocket storage. Double reclining console loveseat also offers deluxe audio system with speakers and subwoofer. Sofa measures 84.5"W x 41"H x 38"D. Loveseat measures 73"W x 41"H x 38"D.

129999 EA. ORIG. \$2599