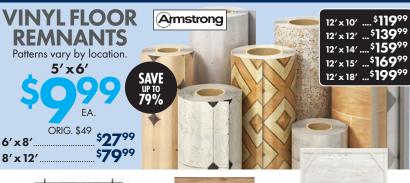

#### FLOORING & FURNITURE SAVINGS NOV. 6TH THRU NOV. 17TH ONLY!

#### TAKE HOME TODAY

# NO CREDIT 1859 NEEDED PAYMENT PLANS

Apply on our website or in-store

Pre-qualify on our website at shoppersflooringandfurniture.com



### HERRINGBONE CHENILLE \$ 10999 PER SET

chic sectional with chaise. The luxe herringbone chenille

ORIG. \$1999

upholstery is indulgently plush to the touch. With its clean-lined construction, this sectional seamlessly pairs with contemporary aesthetics, making it an ideal centerpiece for your curated space. Attached back and loose seat cushions made from high-resiliency foam.

Accent pillows included. Available in 294-02 Putty (featured) or 953-02 Cobalt (inset).







### WE HAVE YOUR ASHLEY BED

Whatever your bed needs, we have you covered. Wood looks in pine, oak, walnut, and beech. Upholstered beds with overhead lamps. Shown is just a partial selection and many other beds available in twin. Every bed features all the quality you expect from Ashley

|        |   |       | COMPLETE BED |          |          |
|--------|---|-------|--------------|----------|----------|
|        |   |       | QUEEN        | KING     | FULL     |
| <br>/. | Α | B221  | \$399.99     | \$499.99 | N/A      |
|        | В | B1050 | \$349.99     | \$499.99 | N/A      |
|        | С | B1190 | \$299.99     | \$449.99 | \$299.99 |
|        | D | B2589 | \$279.99     | \$379.99 | \$279.99 |
|        | E | B2587 | \$279.99     | \$379.99 | \$279.99 |
|        | F | B214  | \$