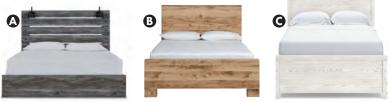

### WE HAVE YOUR ASHLEY BED

Whatever your bed needs, we have you covered. Wood looks in pine, oak, walnut, and beech. Upholstered beds with overhead lamps. Shown is just a partial selection and many other beds available in twin. Every bed features all the quality you expect from Ashley

|        |   |       | COMPLETE BED |          |          |
|--------|---|-------|--------------|----------|----------|
|        |   |       | QUEEN        | KING     | FULL     |
| <br>/. | Α | B221  | \$399.99     | \$499.99 | N/A      |
|        | В | B1050 | \$349.99     | \$499.99 | N/A      |
|        | С | B1190 | \$299.99     | \$449.99 | \$299.99 |
|        | D | B2589 | \$279.99     | \$379.99 | \$279.99 |
|        | E | B2587 | \$279.99     | \$379.99 | \$279.99 |
|        | F | B214  | \$499.99     | \$629.99 | \$429.99 |
|        |   |       |              |          |          |