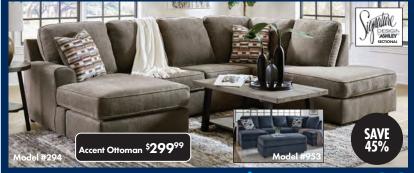

### HERRINGBONE CHENILLE \$ 10999 PER SET

chic sectional with chaise. The luxe herringbone chenille

ORIG. \$1999

upholstery is indulgently plush to the touch. With its clean-lined construction, this sectional seamlessly pairs with contemporary aesthetics, making it an ideal centerpiece for your curated space. Attached back and loose seat cushions made from high-resiliency foam.

Accent pillows included. Available in 294-02 Putty (featured) or 953-02 Cobalt (inset).