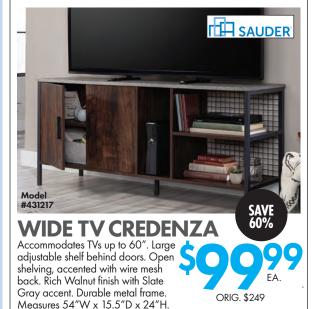

he quality you expect from Ashley

|        |   |       | COMPLETE BED |          |          |
|--------|---|-------|--------------|----------|----------|
|        |   |       | QUEEN        | KING     | FULL     |
| <br>/. | Α | B221  | \$399.99     | \$499.99 | N/A      |
|        | В | B1050 | \$349.99     | \$499.99 | N/A      |
|        | С | B1190 | \$299.99     | \$449.99 | \$299.99 |
|        | D | B2589 | \$279.99     | \$379.99 | \$279.99 |
|        | E | B2587 | \$279.99     | \$379.99 | \$279.99 |
|        | F | B214  | \$499.99     | \$629.99 | \$429.99 |
|        |   |       |              |          |          |

#### HEAT AND MASSAGE RECLINER

Drakestone heat and massage w/3 levels. Charcoal or Autumn Brown. Recliner measures 40"W x 43"D x 43"H.

**499** EA. ORIG. \$799







## MATTRESS **SALE!**

SAVINGS ON EVERY STYLE



\$500FF

ANY MATTRESS SET

\$599 AND HIGHER

Valid 11/6 thru 11/17/24 only at select locations.

#### Shop Online at shoppersflooringandfurniture.com





#### ASHLEY SOFA + LOVESEAT

**Gleston** presents high-glam luxury in Onyx Black, dressed to impress, 2-over-2 cushion styling and sleek track arms punctuated with nailhead trim. Alluring to the touch this decidedly contemporary sofa is covered in a low-pile soft velvet that's impossible to resist. Abstract-patterned throw pillows enhance the

hi-style appeal. The Sofa measures a comfortable 84"W x 38"D x 37"H and the loveseat measures 61"W x 38"D x 37"H.

ORIG. \$1499







## POWER DOUBLE RECLINING LOVESEAT WITH CONSOLE OR POWER DOUBLE RECLINING SOFA W/DROP DOWN TABLE



Sleek and c