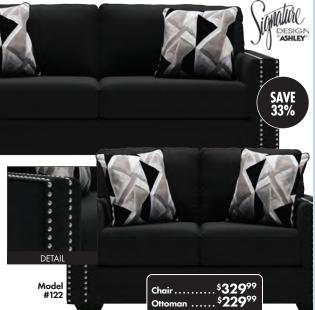

#### ASHLEY SOFA + LOVESEAT

**Gleston** presents high-glam luxury in Onyx Black, dressed to impress, 2-over-2 cushion styling and sleek track arms punctuated with nailhead trim. Alluring to the touch this decidedly contemporary sofa is covered in a low-pile soft velvet that's impossible to resist. Abstract-patterned throw pillows enhance the

hi-style appeal. The Sofa measures a comfortable 84"W x 38"D x 37"H and the loveseat measures 61"W x 38"D x 37"H.

ORIG. \$1499