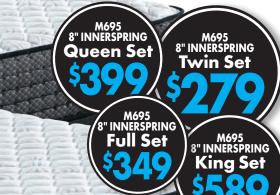

## MATTRESS **SALE!**

SAVINGS ON EVERY STYLE

\$500FF

ANY MATTRESS SET

\$599 AND HIGHER

Valid 11/6 thru 11/17/24 only at select locations.